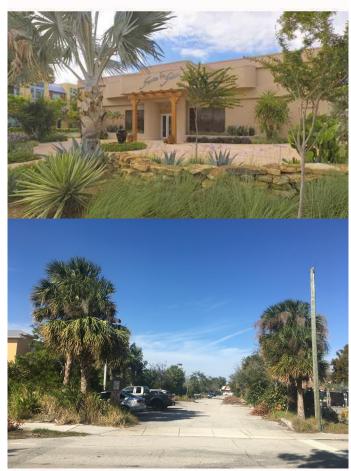

## \$8,100,000

Bedroom, Bathroom, 6,011 sqft Commercial on 1 Acres

DELRAY TOWN OF, Delray Beach, FL

This property consists of two parcels combined. The building is 6,011 square feet and has 22 office suites with 14 parking spaces on site and the square footage of the lot is 13,319. Across the street is a 23,996 square foot parking lot with 51 spaces. Great development opportunity in the heart of Delray or a great opportunity to own an income producing property downtown. Currently with a gross income of \$240,000. If you are interested we are happy to discuss and provide you with any information needed. There are plans to redevelop the property and build a 51 room extended vacation hotel. Generate cash flow while you finalize the building plans. Ask about our various acquisition options: fee simple purchase, fee simple and land lease, and land lease options.

## **Community Information**

Address 306 Ne 2Nd St

Area 4460

Subdivision DELRAY TOWN OF

City Delray Beach
County Palm Beach

State FL

Zip Code 33483